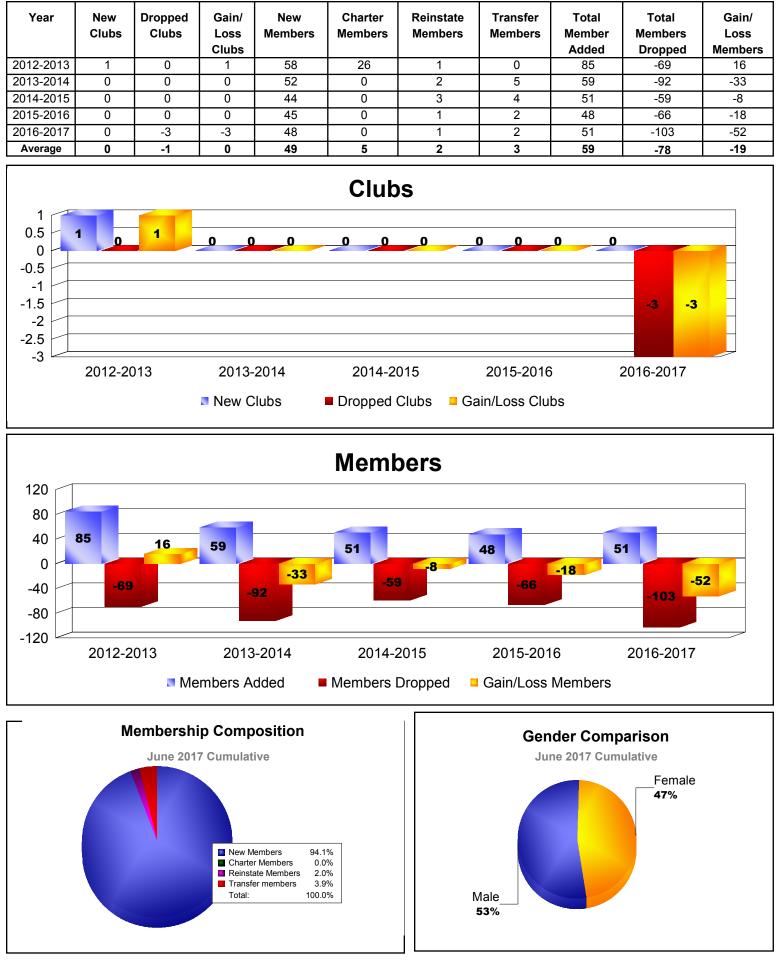

## **District 19 D WASHINGTON**



## **District 19 D BRITISH COLUMBIA**

| Year      | New<br>Clubs | Dropped<br>Clubs | Gain/<br>Loss<br>Clubs | New<br>Members | Charter<br>Members | Reinstate<br>Members | Transfer<br>Members | Total<br>Member<br>Added | Total<br>Members<br>Dropped | Gain/<br>Loss<br>Members |
|-----------|--------------|------------------|------------------------|----------------|--------------------|----------------------|---------------------|--------------------------|-----------------------------|--------------------------|
| 2012-2013 | 0            | -1               | -1                     | 100            | 0                  | 18                   | 5                   | 123                      | -163                        | -40                      |
| 2013-2014 | 0            | -4