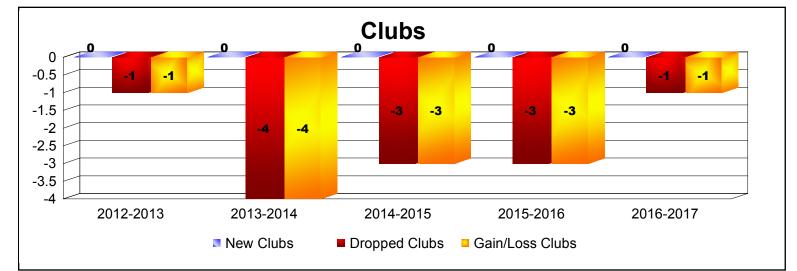

| -178                        | -56                      |
| 2015-2016 | 0            | -3               | -3                     | 99             | 2                  | 10                   | 15                  | 126                      | -155                        | -29                      |
| 2016-2017 | 0            | -1               | -1                     | 102            | 0                  | 5                    | 20                  | 127                      | -130                        | -3                       |
| Average   | 0            | -2               | -2                     | 99             | 1                  | 9                    | 14                  | 123                      | -159                        | -36                      |