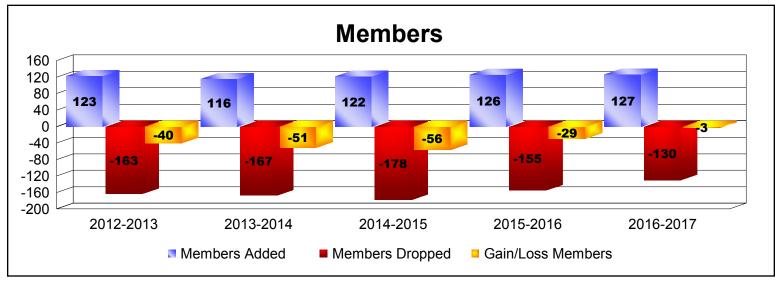

## **District 19 D BRITISH COLUMBIA**

| Year      | New<br>Clubs | Dropped<br>Clubs | Gain/<br>Loss<br>Clubs | New<br>Members | Charter<br>Members | Reinstate<br>Members | Transfer<br>Members | Total<br>Member<br>Added | Total<br>Members<br>Dropped | Gain/<br>Loss<br>Members |
|-----------|--------------|------------------|------------------------|----------------|--------------------|----------------------|---------------------|--------------------------|-----------------------------|--------------------------|
| 2012-2013 | 0            | -1               | -1                     | 100            | 0                  | 18                   | 5                   | 123                      | -163                        | -40                      |
| 2013-2014 | 0            | -4               | -4                     | 95             | 1                  | 8                    | 12                  | 116                      | -167                        | -51                      |
| 2014-2015 | 0            | -3               | -3                     | 100            | 0                  | 5                    | 17                  | 122                      | -178                        | -56                      |
| 2015-2016 | 0            | -3               | -3                     | 99             | 2                  | 10                   | 15                  | 126                      | -155                        | -29                      |
| 2016-2017 | 0            | -1               | -1                     | 102            | 0                  | 5                    | 20                  | 127                      | -130                        | -3                       |
| Average   | 0            | -2               | -2                     | 99             | 1                  | 9                    | 14                  | 123                      | -159                        | -36                      |