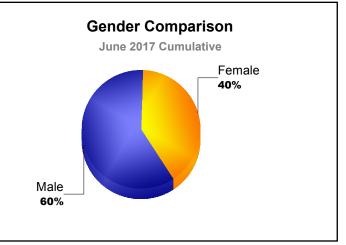

## **District 19 D BRITISH COLUMBIA**

| Year      | New<br>Clubs | Dropped<br>Clubs | Gain/<br>Loss<br>Clubs | New<br>Members | Charter<br>Members | Reinstate<br>Members | Transfer<br>Members | Total<br>Member<br>Added | Total<br>Members<br>Dropped | Gain/<br>Loss<br>Members |
|-----------|--------------|------------------|------------------------|----------------|--------------------|----------------------|---------------------|--------------------------|-----------------------------|--------------------------|
| 2012-2013 | 0            | -1               | -1                     | 100            | 0                  | 18                   | 5                   | 123                      | -163                        | -40                      |
| 2013-2014 | 0            | -4               | -4                     | 95             | 1                  | 8                    | 12                  | 116                      | -167                        | -51                      |
| 2014-2015 | 0            | -3               | -3                     | 100            | 0                  | 5                    | 17                  | 122                      | -178                        | -56                      |
| 2015-2016 | 0            | -3               | -3                     | 99             | 2                  | 10                   | 15                  | 126                      | -155                        | -29                      |
| 2016-2017 | 0            | -1               | -1                     | 102            | 0                  | 5                    | 20                  | 127                      | -130                        | -3                       |
| Average   | 0            | -2               | -2                     | 99             | 1                  | 9                    | 14                  | 123                      | -159                        | -36                      |